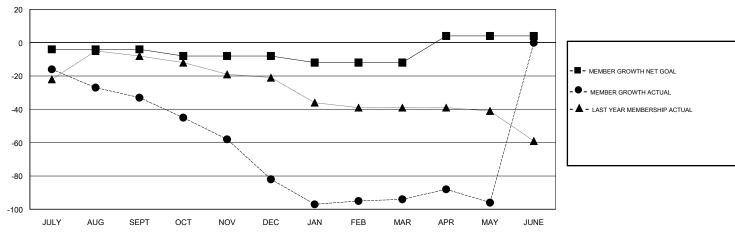

## GOALS AND ACTUAL MEMBERS CUMULATIVE

| DROPPED CLUBS: 2  DROPPED MEMBERS |     | 28 CLUBS OF 48 ADDED 1 OR MORE<br>NEW MEMBERS | GENDER DISTRIBUTION  MALE 901 (68.10%)  FEMALE 422 (31.90%)  Women Percentage Fiscal Year Goal: 35% |     |
|-----------------------------------|-----|-----------------------------------------------|-----------------------------------------------------------------------------------------------------|-----|
| DECEASED                          | 24  | CLICK HERE FOR CUMULATIVE  MEMBERSHIP DATA    | TOTAL FAMILY UNIT MEMBERS                                                                           | 204 |
| CLUB CANCELLED                    | 8   |                                               |                                                                                                     | 400 |
| OTHER                             | 138 |                                               | FAMILY MEMBERS PAYING HALF DUES                                                                     | 109 |
| TOTAL                             | 170 |                                               |                                                                                                     |     |