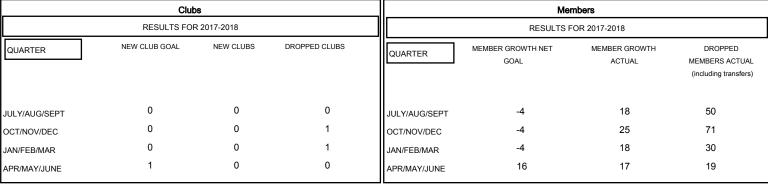

## GOALS AND ACTUAL NEW CLUBS CUMULATIVE

## GOALS AND ACTUAL MEMBERS CUMULATIVE

| DROPPED CLUBS: 2  DROPPED MEMBERS |     | 28 CLUBS OF 48 ADDED 1 OR MORE<br>NEW MEMBERS | GENDER DISTRIBUTION  MALE 901 (68.10%)  FEMALE 422 (31.90%)  Women Percentage Fiscal Year Goal: 35% |     |
|-----------------------------------|-----|-----------------------------------------------|-----------------------------------------------------------------------------------------------------|-----|
| DECEASED                          | 24  | CLICK HERE FOR CUMULATIVE  MEMBERSHIP DATA    | TOTAL FAMILY UNIT MEMBERS                                                                           | 204 |
| CLUB CANCELLED                    | 8   |                                               |                                                                                                     | 400 |
| OTHER                             | 138 |                                               | FAMILY MEMBERS PAYING HALF DUES                                                                     | 109 |
| TOTAL                             | 170 |                                               |                                                                                                     |     |